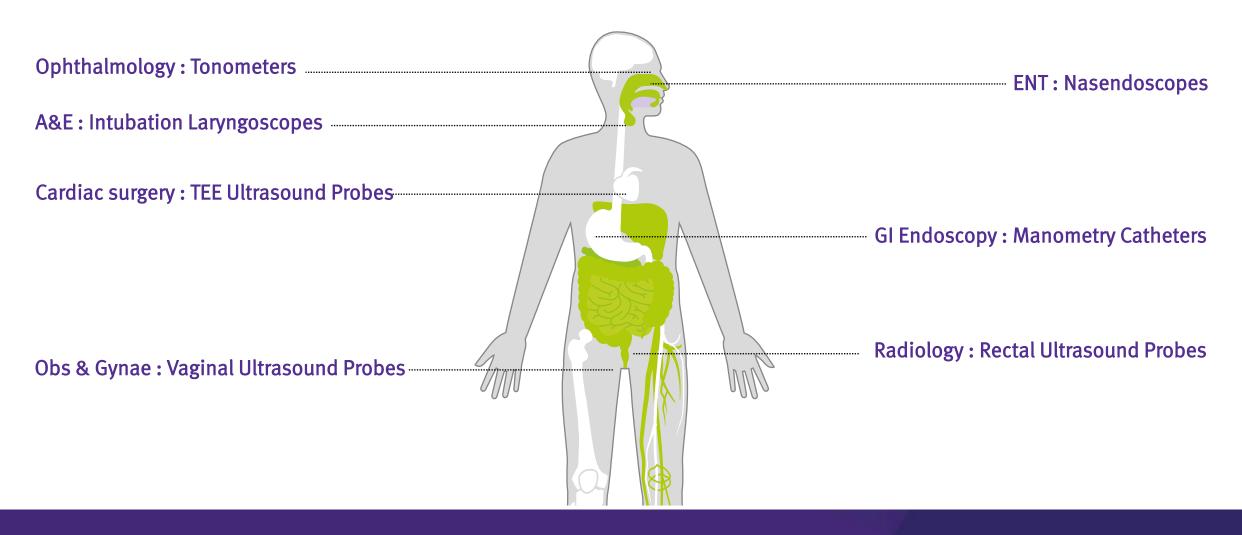

# Tristel

AN INTRODUCTION TO TRISTEL PAUL SWINNEY, CEO

## THE WORLD OF INFECTION PREVENTION

















**MEDICAL DEVICES** 



**HOSPITAL SURFACES** 



**CORE TECHNOLOGY: ClO2 Chlorine dioxide** 





https://entkent.com/flexible-fibreoptic-naso-laryngoscopy/



## TRISTEL MEDICAL DEVICE DECONTAMINATION







### **TRISTEL TRIO WIPES**

The only manually applied high-level disinfectant (HLD) system for medical devices.

### TRISTEL DUO FOAM

The only chlorine dioxide (ClO<sub>2</sub>) HLD foam for medical devices.

TRISTEL 3T

The only digital traceability system combined with a HLD.



## TRISTEL MEDICAL DEVICE DECONTAMINATION

Used throughout the hospital





# CACHE HOSPITAL SURFACE DISINFECTION



## **CACHE JET & FUSE**

The only ClO<sub>2</sub> mopping and spraying products for hospital environmental surfaces.



#### **CACHE SHOT & TANK SYSTEMS**

The only sustainable wiping systems for hospital environmental surfaces.



# **CACHE SHOT & TANK SYSTEMS**

All components are re-usable and the system eliminates the use of throw-away plastic wipes







#### YOUR CHOICE OF SOLUTION

Cleaner, General disinfectant or ClO<sub>2</sub> Sporicidal disinfectant.









Which does not have to be plastic.

#### YOUR CHOICE OF APPLICATOR

Doser, Foamer or Sprayer.



## INTELLECTUAL PROPERTY PROTECTION