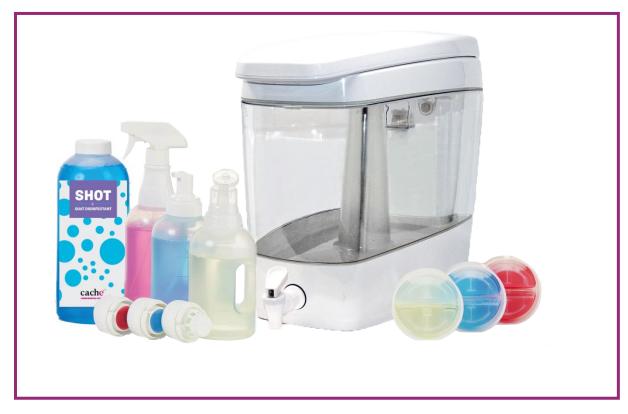

#### **CACHE SHOT & TANK SYSTEMS**

The only sustainable wiping systems for hospital environmental surfaces.

# **CACHE SHOT & TANK SYSTEMS**

All components are re-usable and the system eliminates the use of throw-away plastic wipes