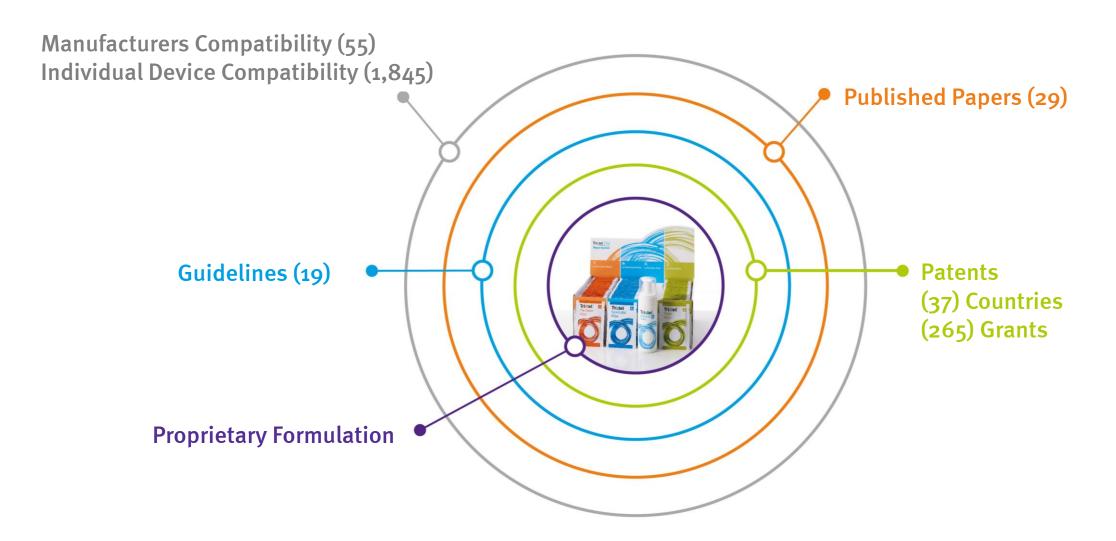

RISTEL 3T

The only digital traceability system combined with a HLD.



## TRISTEL MEDICAL DEVICE DECONTAMINATION

Used throughout the hospital





# CACHE HOSPITAL SURFACE DISINFECTION



## **CACHE JET & FUSE**

The only ClO<sub>2</sub> mopping and spraying products for hospital environmental surfaces.



#### **CACHE SHOT & TANK SYSTEMS**

The only sustainable wiping systems for hospital environmental surfaces.



# **CACHE SHOT & TANK SYSTEMS**

All components are re-usable and the system eliminates the use of throw-away plastic wipes







#### YOUR CHOICE OF SOLUTION

Cleaner, General disinfectant or ClO<sub>2</sub> Sporicidal disinfectant.









Which does not have to be plastic.

#### YOUR CHOICE OF APPLICATOR

Doser, Foamer or Sprayer.



## INTELLECTUAL PROPERTY PROTECTION