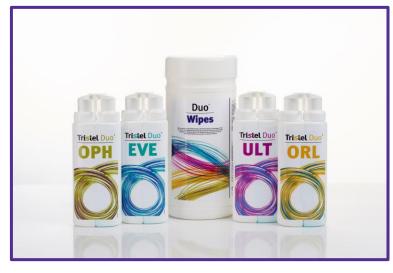

### TRISTEL DUO FOAM

The only chlorine dioxide (ClO<sub>2</sub>) HLD foam for medical devices.

TRISTEL 3T

The only digital traceability system combined with a HLD.