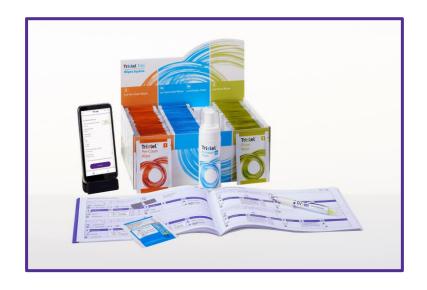

### **TRISTEL TRIO WIPES**

The only manually applied high-level disinfectant (HLD) system for medical devices.

### TRISTEL DUO FOAM

The only chlorine dioxide (ClO<sub>2</sub>) HLD foam for medical devices.

TRISTEL 3T

The only digital traceability system combined with a HLD.