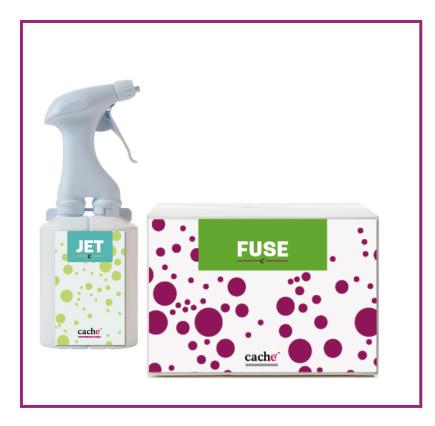

## **CACHE JET & FUSE**

The only ClO<sub>2</sub> mopping and spraying products for hospital environmental surfaces.