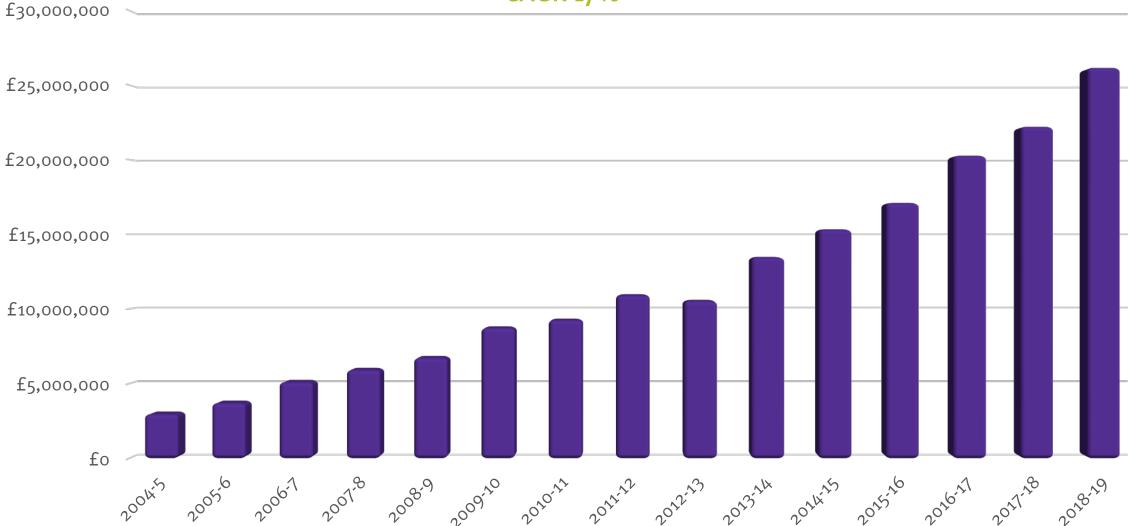

#### **Total Sales Growth History**

**CAGR 17%** 

#### **Total Sales Growth History**

| £30,000,000 |                                                                                                                                                                                   |
|-------------|-----------------------------------------------------------------------------------------------------------------------------------------------------------------------------------|
|             | UK sales International sales                                                                                                                                                      |
| £25,000,000 |                                                                                                                                                                                   |
| £20,000,000 |                                                                                                                                                                                   |
| £15,000,000 |                                                                                                                                                                                   |
| £10,000,000 |                                                                                                                                                                                   |
| £5,000,000  |                                                                                                                                                                                   |
| £o          | $20^{0455}$ $20^{056}$ $20^{057}$ $20^{078}$ $20^{089}$ $20^{0910}$ $20^{0101}$ $20^{1011}$ $20^{1212}$ $20^{12114}$ $20^{14515}$ $20^{1510}$ $20^{1511}$ $20^{1712}$ $20^{1819}$ |