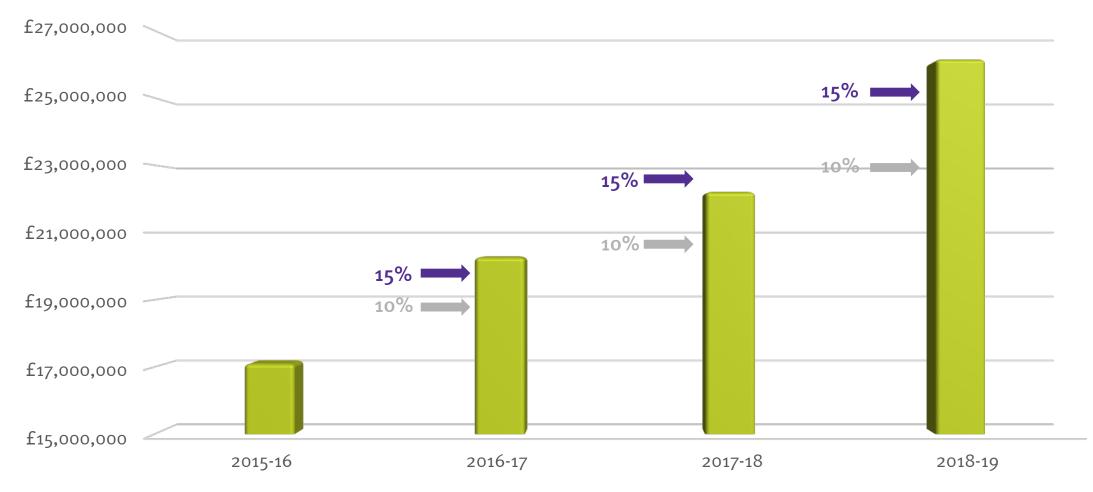

|
| fo          | $\frac{1}{200^{4/5}} \frac{1}{200^{5/6}} \frac{1}{200^{5/7}} \frac{1}{200^{7/8}} \frac{1}{200^{9/10}} \frac{1}{200^{9/10}} \frac{1}{200^{11}} \frac{1}{200^{1$ |



#### Sales Performance Vs Target 2016-2019



Sales actual



#### Profitability Target 2016-2019

 Targeted PBT\* margin:
 17.5%

 Actual PBT\* margin:
 2016-17

 2016-17
 20%

 2017-18
 21%

 2018-19
 21%

\*\*before share based payments and after expensing USA regulatory costs



#### Profit\*

| £8,000,000 |         |         |              |                           |              |
|------------|---------|---------|--------------|---------------------------|--------------|
| £7,000,000 |         |         |              |                           |              |
| £6,000,000 |         |         |              |                           |              |
| £5,000,000 |         |         |              |                           |              |
| £4,000,000 |         |         |              |                           |