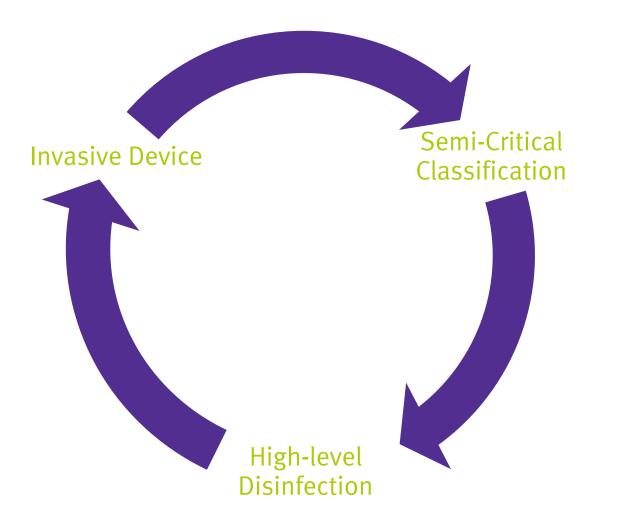

#### **Regulation Drives Demand**

#### Semi-critical devices

High-level disinfectant

**DeNovo pathway** 

Usability and human factors study: Pre-submission review underway

Focus on Ultrasound

Spend to date £1.5m