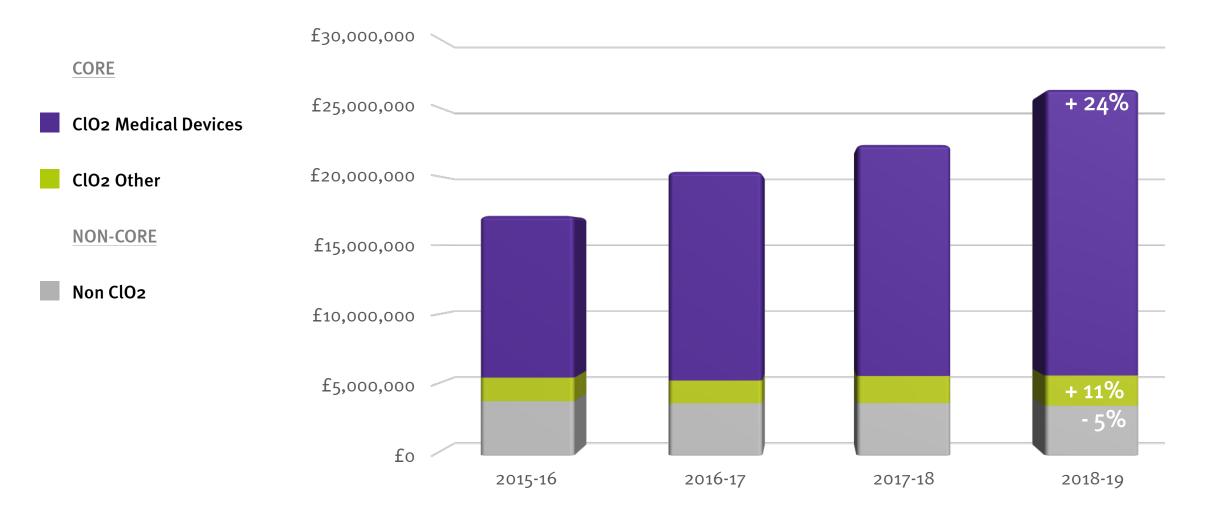

#### Sales Growth: Core vs Non-Core

#### The Key Dynamics of The Business

- + International: growing fast (2019: +25%)
  + Medical devices (ClO2): growing fast (2019: +24%)
  + Surfaces (ClO2): picking up pace (2019: +11%)
- Growth held back by declining non-core sales (2019: -5%)